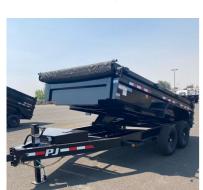

## 2022 PJ Trailers DL-83"x 14' Low Pro Dump Trailer

| Stock#: 7909                       | VIN#: 4P51D1923N1379800                             | Year: 2022            |
|------------------------------------|-----------------------------------------------------|-----------------------|
| Manufacturer: PJ Trailers          | Width: 83" or 6'11"                                 | Length: 168" or 14'0" |
| Weight: 4100                       | GVWR: 14000                                         | Payload: 9900         |
| Color: BLACK                       | #Axles: 2                                           | Axle Capacity: 0.00   |
| URL: https://oregontrailers.com/20 | 22-pi-trailers-dl-83-x-14-low-pro-dump-trailer-GD8L | html                  |

## **Description**

Black, Tandem 7k Axles, STRAIGHT Axles, Slide In Ramps, D-Rings in Bed, Scissor Ram, Tarp Kit, Spare Mount, Solar Charger, Full Size Divided Toolbox