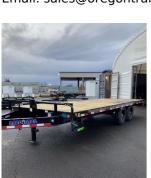

## 2023 Load Trail 20' Deckover Equipment Trailer w/Pintle

| Stock#: 8810                    | VIN#: 4ZEPS2023P1286688               | Year: 2023                     |
|---------------------------------|---------------------------------------|--------------------------------|
| Manufacturer: Load Trail        | Width: 102" or 8'6"                   | Length: 240" or 20'0"          |
| Weight: 3990                    | GVWR: 14000                           | Payload: 10010                 |
| Color: BLACK                    | #Axles: 2                             | Axle Capacity: 7000.00         |
| URL: https://oregontrailers.com | m/2023-load-trail-20-deckover-equipme | ent-trailer-w-pintle-zWoo.html |

## **Description**

8" I Beam

Tandem 7000lb Dexter Axles ST235/80 R16 LRE 10 Ply Black Wheels

Electric Brakes (2)

2 5/16" Adjustable Coupler

Straight Deck w/8' Slide in Ramps

Treated Wood Floor

Diamond Plate Over Wheels

16" Cross Members

Jack Spring Loaded Drop Leg 10k

Lights LED w/Cold Weather Harness

(1) Set of Toolbox Brackets

(1) MAX-STEP (15")

Black w/Primer

Road Service Program